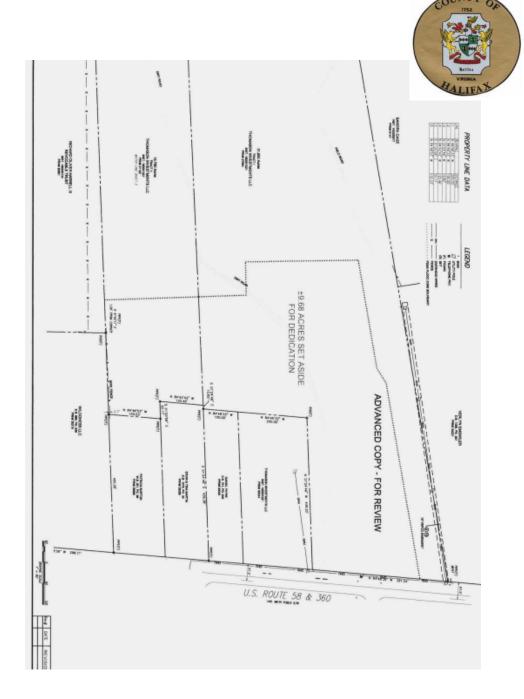

## Halifax County

Town of South Boston
Town of Halifax











89 Acres
River Front
Privately Owned

#### **Conceptual Design**

68 total lots
Average lot size
10,985SF
Two story houses
2,475SF
Dog Park
Playground
Walking Trails







Halifax County, VA WebGIS Parcels - PRN: 31875



County Boundaries\_labels Halifax Co, VA

Adjacent Counties Jabels

Roads\_labels Parcels\_labels



## Rock Branch







# **Rock Branch**





### Rock Branch



61.5 Acres
Privately Owned

**Conceptual Design** 

48 total lots
Average lot size
54,250 SF
Two story houses
2,475 SF



# Wimbush





9 Acres Publicly Owned



# **CSG Site**

9.68 Acres
Publicly Owned







## Halifax County

Town of South Boston
Town of Halifax