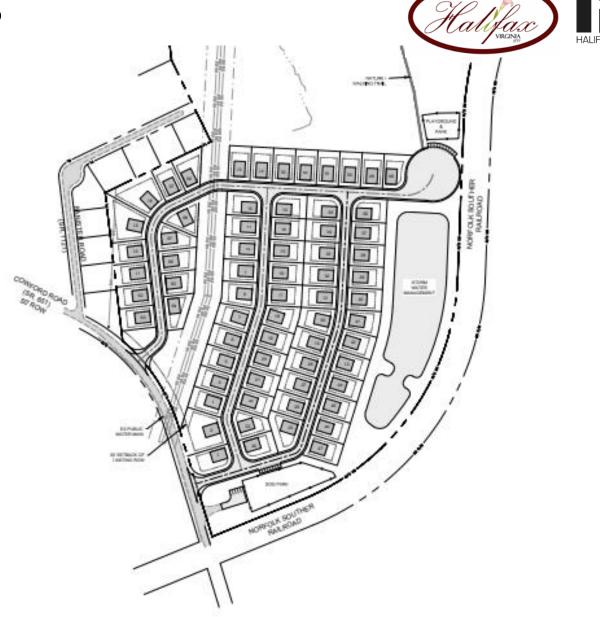

## Rock Branch

# **Rock Branch**

### Rock Branch

61.5 Acres
Privately Owned

**Conceptual Design** 

48 total lots
Average lot size
54,250 SF
Two story houses
2,475 SF