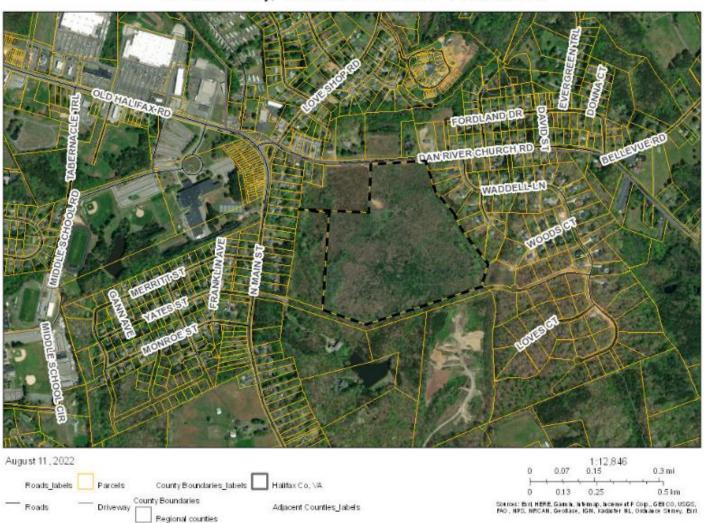

## Rock Branch

# **Rock Branch**

### Rock Branch

61.5 Acres
Privately Owned

**Conceptual Design** 

48 total lots
Average lot size
54,250 SF
Two story houses
2,475 SF