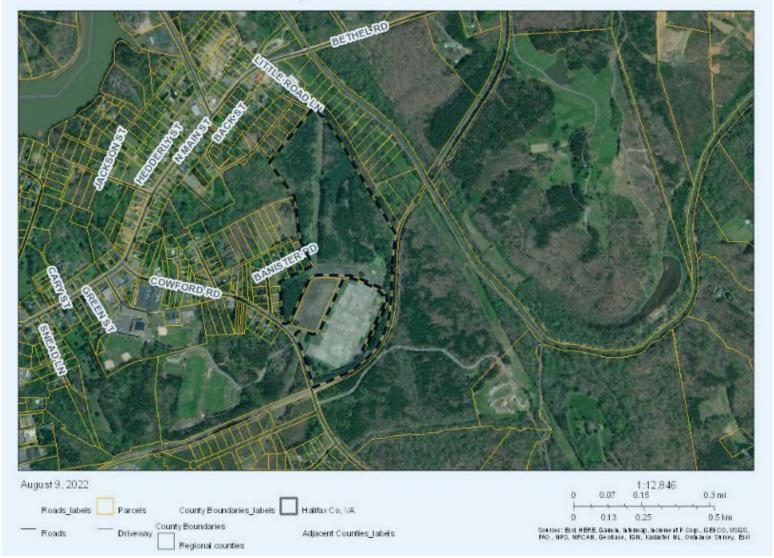

## Halifax County

Town of South Boston
Town of Halifax

89 Acres
River Front
Privately Owned

#### **Conceptual Design**

68 total lots
Average lot size
10,985SF
Two story houses
2,475SF
Dog Park
Playground
Walking Trails

Halifax County, VA WebGIS Parcels - PRN: 31875

County Boundaries\_labels Halifax Co, VA