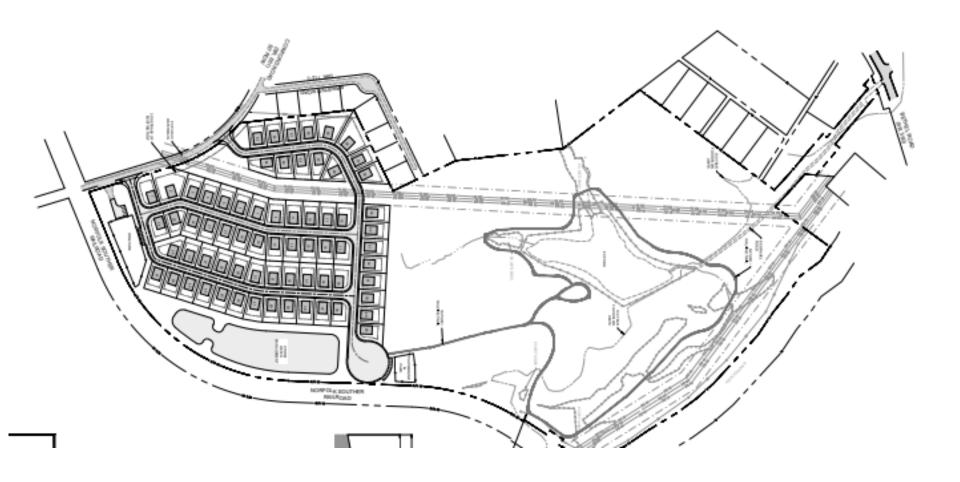

## Rock Branch

# **Rock Branch**

### Rock Branch

61.5 Acres
Privately Owned

**Conceptual Design** 

48 total lots
Average lot size
54,250 SF
Two story houses
2,475 SF