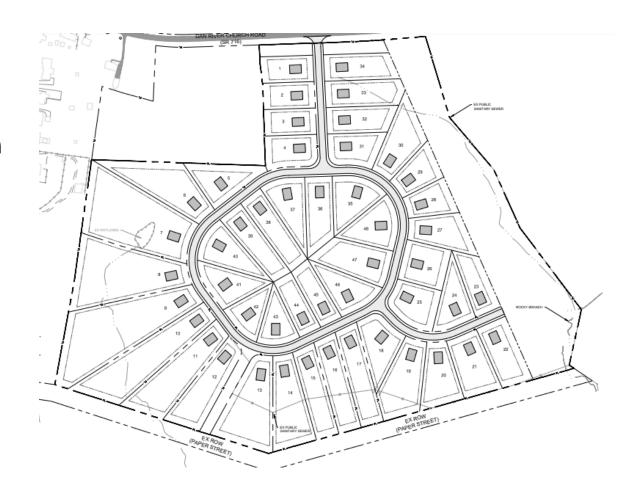

### Rock Branch

61.5 Acres
Privately Owned

**Conceptual Design** 

48 total lots
Average lot size
54,250 SF
Two story houses
2,475 SF