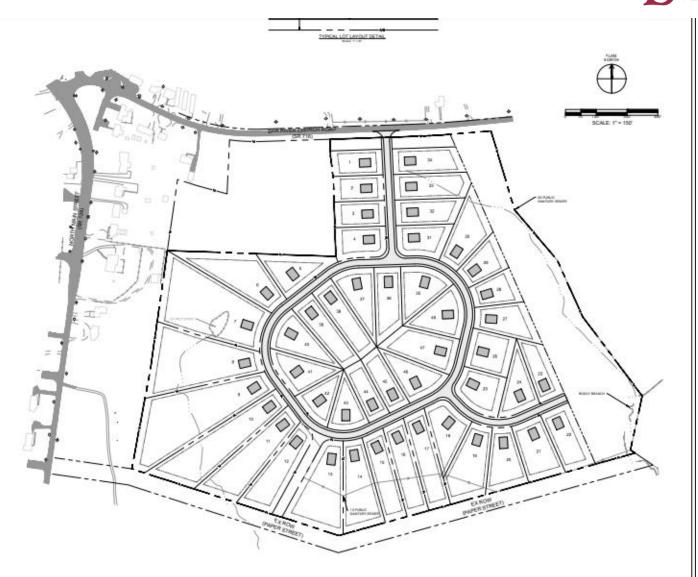

#### **Conceptual Design**

68 total lots
Average lot size
10,985SF
Two story houses
2,475SF
Dog Park
Playground
Walking Trails

Halifax County, VA WebGIS Parcels - PRN: 31875

County Boundaries\_labels Halifax Co, VA