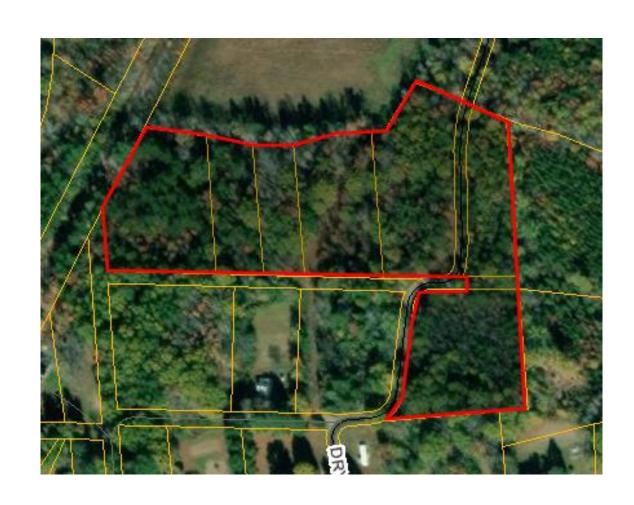

## Halifax County

Town of South Boston
Town of Halifax











89 Acres
River Front
Privately Owned

#### **Conceptual Design**

68 total lots
Average lot size
10,985SF
Two story houses
2,475SF
Dog Park
Playground
Walking Trails







Halifax County, VA WebGIS Parcels - PRN: 31875



County Boundaries\_labels Halifax Co, VA

Adjacent Counties Jabels

Roads\_labels Parcels\_labels



## Rock Branch







# **Rock Branch**





### Rock Branch



61.5 Acres
Privately Owned

**Conceptual Design** 

48 total lots
Average lot size
54,250 SF
Two story houses
2,475 SF



# Wimbush





9 Acres Publicly Owned



# **CSG Site**

9.68 Acres
Publicly Owned







## Halifax County

Town of South Boston
Town of Halifax