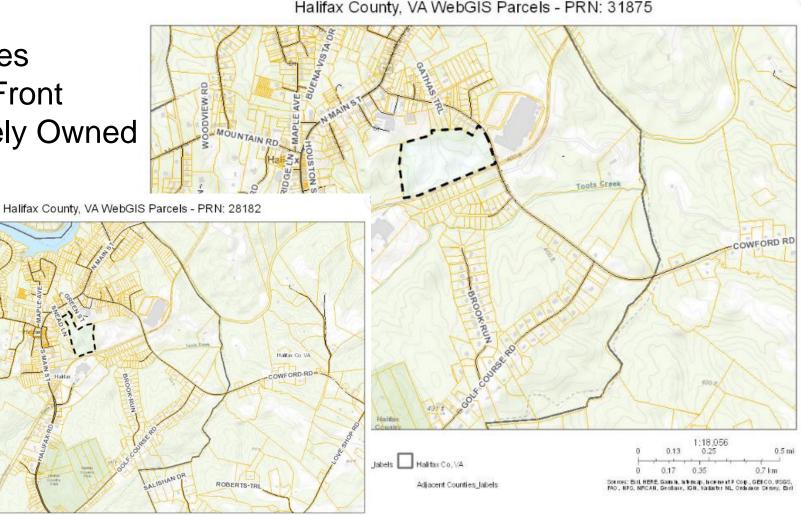

## Halifax County

Town of South Boston
Town of Halifax

89 Acres
River Front
Privately Owned

#### **Conceptual Design**

68 total lots
Average lot size
10,985SF
Two story houses
2,475SF
Dog Park
Playground
Walking Trails

Halifax County, VA WebGIS Parcels - PRN: 31875

County Boundaries\_labels Halifax Co, VA