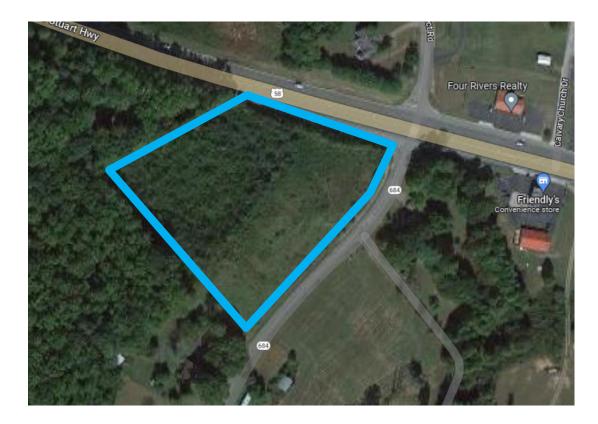

## Route 58 / Martin Farm Road Property

- ► Listed Price: \$200,000
- Acreage: 4.74
- Right on Route 58. Access to PSA. Within Enterprise Zone.
- Highly motivated seller