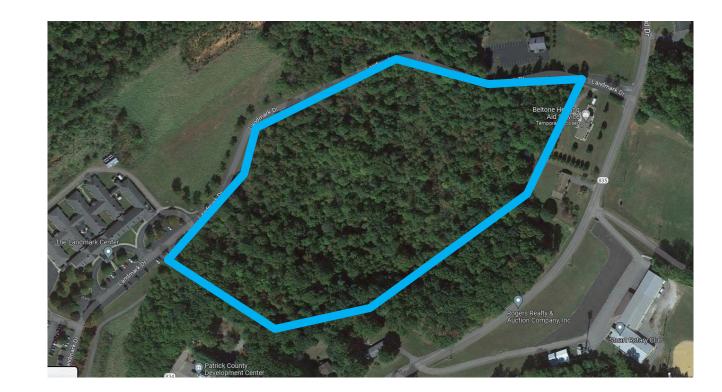

## Landmark Drive Property

- Listed Price: Privately Owned
- ► Acreage: 15.5452
- Access to PSA. Within Enterprise Zone. Within Town of Stuart limits.