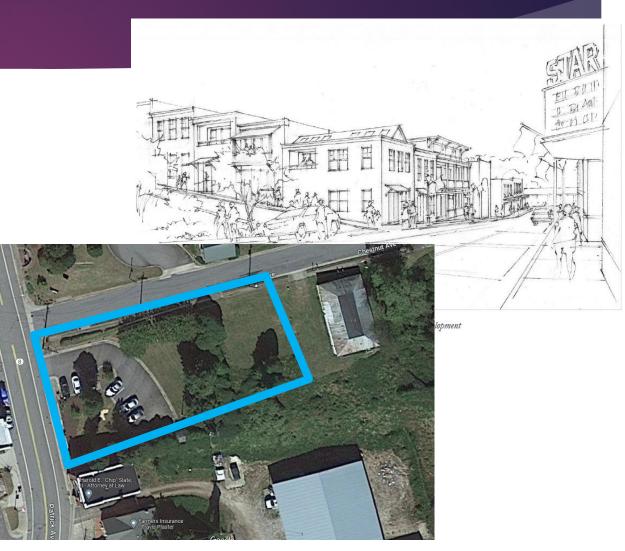

#### Chestnut Ave / Patrick Ave Property

- Listed Price: Town of Stuart Owned
- Conceptual design for our Downtown Revitalization Plan. Within Town of Stuart limits. Close proximity of many amenities.