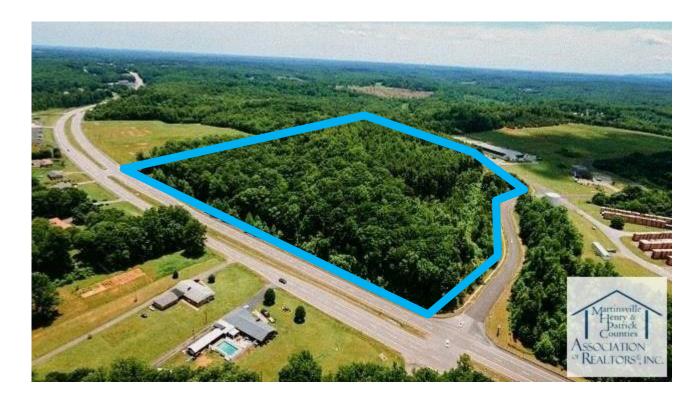

# Route 58 / Poplar Road Property

- Listed Price: \$495,000
- Acreage: 20.21
- Right on Route 58. Access to PSA. Within Enterprise Zone. Adjacent to Rich Creek Corporate Park.

## Route 58 / Spring Road Property

- ▶ Listed Price: \$850,000
- Acreage: 15.2739
- Right on Route 58. Access to PSA. Within Enterprise Zone.