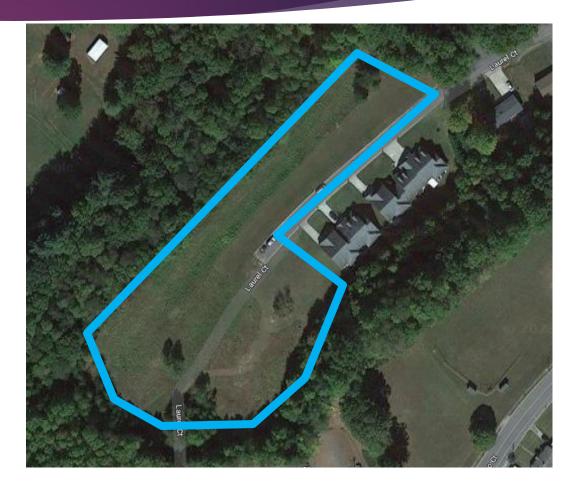

## Laurel Court Property

- Listed Price: Privately Owned
- Acreage: 7.474
- Land was graded for additional townhouses. Room for more townhouses. Located in the Town of Stuart. Access to PSA. Close proximity to Stuart Elementary School.