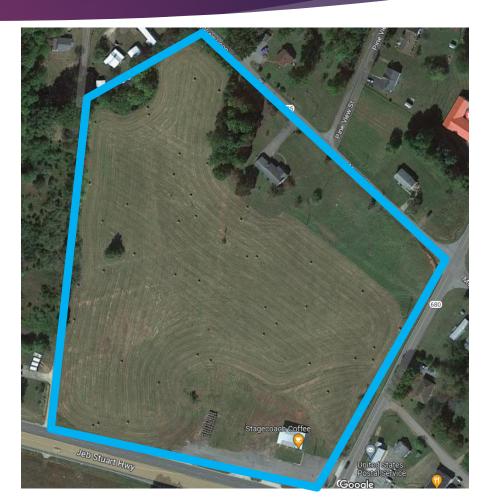

## Route 58 / Martin Farm Road Property

- ► Listed Price: \$200,000
- Acreage: 4.74
- Right on Route 58. Access to PSA. Within Enterprise Zone.
- Highly motivated seller