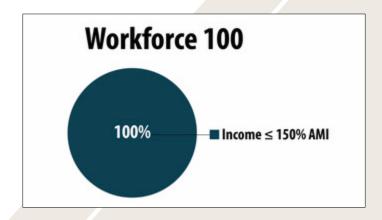

#### Workforce Housing Finance

Our Workforce Housing loans allow for a broader range of incomes, so you can choose the financing that best fits the needs of your community. The program requires that a percentage of units be reserved for residents whose annual income does not exceed certain limits. The rest of the units maybe rented to residents at any income level.