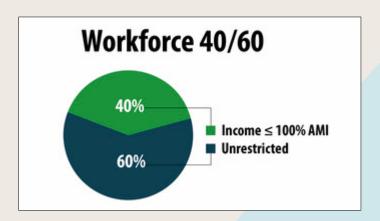

#### Workforce Housing Finance

Our Workforce Housing loans allow for a broader range of incomes, so you can choose the financing that best fits the needs of your community. The program requires that a percentage of units be reserved for residents whose annual income does not exceed certain limits. The rest of the units maybe rented to residents at any income level.