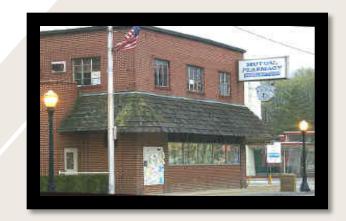

#### **Big Stone Gap Mutual Pharmacy**

Building opened in 1950s, open for 60+ years was a town anchor

Pharmacy, lunch counter/ soda fountain

RHA acquired property

Town viewed this as critical to kick-starting revitalization of downtown