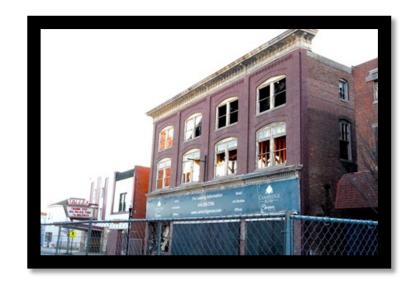

#### **Big Stone Gap Mutual Pharmacy**

Building opened in 1950s, open for 60+ years was a town anchor

Pharmacy, lunch counter/ soda fountain

RHA acquired property

Town viewed this as critical to kick-starting revitalization of downtown

Restaurant, new upper story housing, lower-level banquet and co-work space