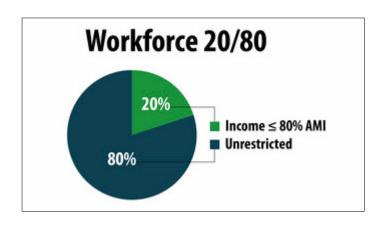

#### Workforce Housing Finance

Our Workforce Housing loans allow for a broader range of incomes, so you can choose the financing that best fits the needs of your community. The program requires that a percentage of units be reserved for residents whose annual income does not exceed certain limits. The rest of the units maybe rented to residents at any income level.