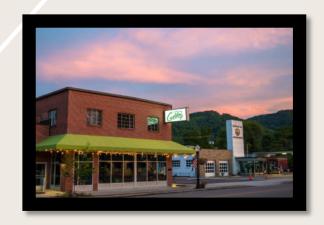

#### **Big Stone Gap Mutual Pharmacy**

Building opened in 1950s, open for 60+ years was a town anchor

Pharmacy, lunch counter/ soda fountain

RHA acquired property

Town viewed this as critical to kick-starting revitalization of downtown

Restaurant, new upper story housing, lower-level banquet and co-work space