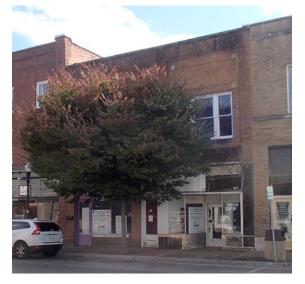

#### **Big Stone Gap Mutual Pharmacy**

Building opened in 1950s, open for 60+ years was a town anchor

Pharmacy, lunch counter/ soda fountain

RHA acquired property

Town viewed this as critical to kick-starting revitalization of downtown

Restaurant, new upper story housing, lower-level banquet and co-work space