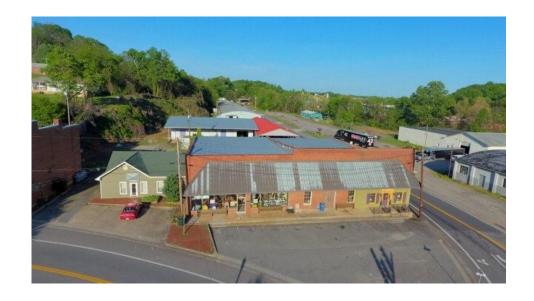

#### Downtown Stuart Strip

407 Patrick Avenue Stuart, VA

Listed: \$350,000

Acreage: 1+

Great space in one of the busiest intersections in all of Patrick County, all spaces currently leased. Former H&R Block building, located in Historic District (eligible for historic tax credits, EZ, etc) for smooth incentivizing of rehabilitation/renovation. More than 20,000 sf of available covered space, or room to entirely redevelop.